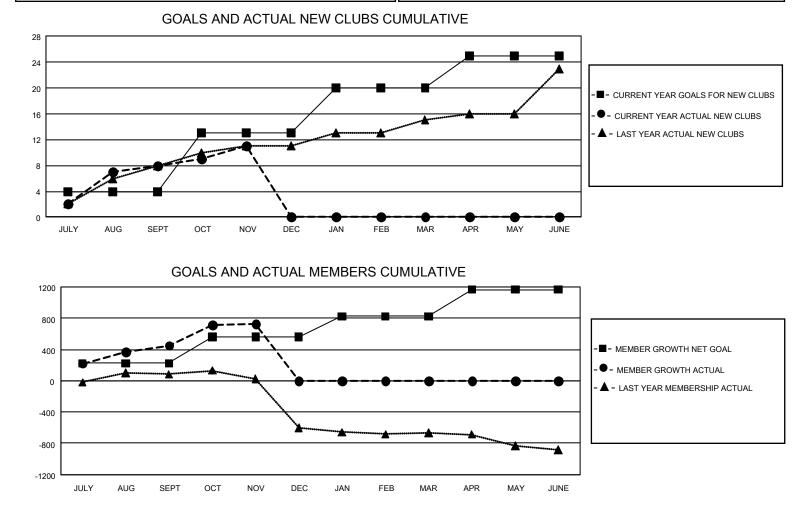

## GAT MONTHLY MEMBERSHIP PROGRESS REPORT Result

GMT Constitutional Area 3, Group D

REPORT DOES NOT INCLUDE CLUBS IN UNDISTRICTED AREAS.

| Clubs                 |               |           |               | Members               |                        |                         |                                                    |  |
|-----------------------|---------------|-----------|---------------|-----------------------|------------------------|-------------------------|----------------------------------------------------|--|
| RESULTS FOR 2020-2021 |               |           |               | RESULTS FOR 2020-2021 |                        |                         |                                                    |  |
| QUARTER               | NEW CLUB GOAL | NEW CLUBS | DROPPED CLUBS | QUARTER               | BER GROWTH NET<br>GOAL | MEMBER GROWTH<br>ACTUAL | DROPPED<br>MEMBERS ACTUAL<br>(including transfers) |  |
| JULY/AUG/SEPT         | 12            | 8         | 3             | JULY/AUG/SEPT         | 225                    | 898                     | 345                                                |  |
| OCT/NOV/DEC           | 27            | 3         | 1             | OCT/NOV/DEC           | 335                    | 540                     | 245                                                |  |
| JAN/FEB/MAR           | 21            | 0         | 0             | JAN/FEB/MAR           | 265                    | 0                       | 0                                                  |  |
| APR/MAY/JUNE          | 15            | 0         | 0             | APR/MAY/JUNE          | 340                    | 0                       | 0                                                  |  |